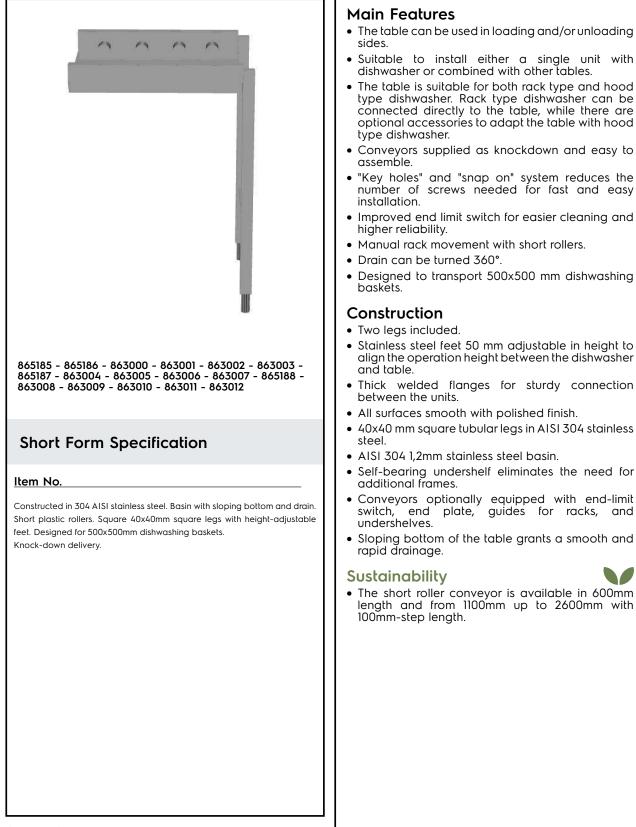

# Electrolux PROFESSIONAL

#### Handling System for Dishwasher Short roller conveyors

| ITEM #       |   |
|--------------|---|
| MODEL #      |   |
| NAME #       |   |
| <u>SIS #</u> | _ |
| AIA #        |   |
|              |   |