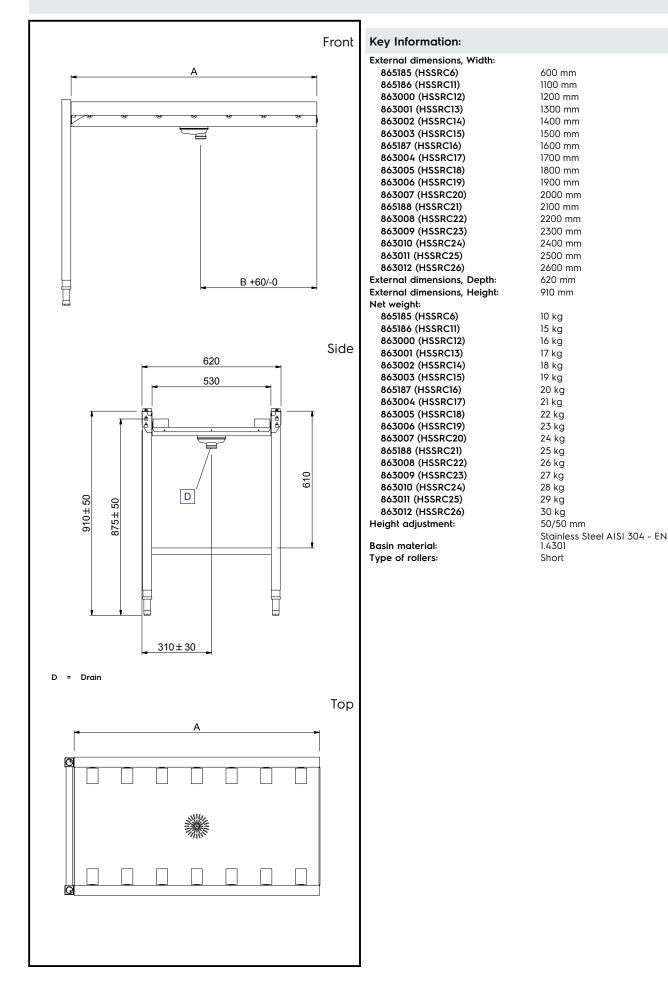

## Electrolux PROFESSIONAL

#### Handling System for Dishwasher Short roller conveyors